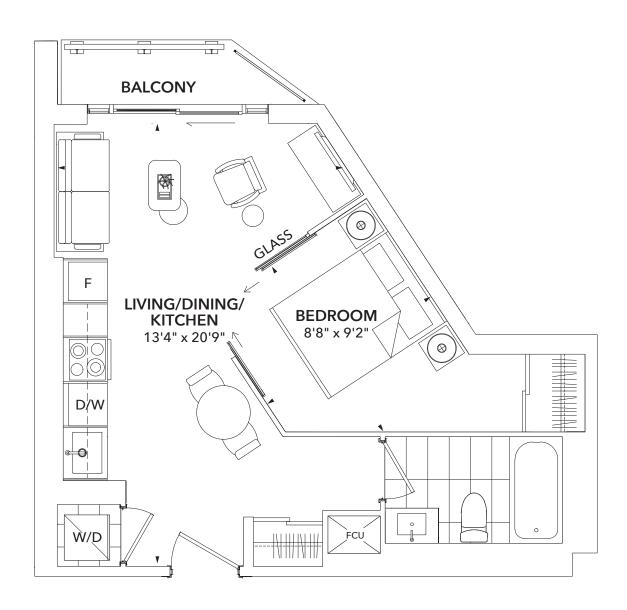

A4-A JUNIOR 1 BED + 1 BATH | 403 SQ. FT. Suites: 353, 543











A9-A $1\,BED+1\,BATH\mid 471\,SQ.\,FT.$ 

Suites: 305, 505, 605, 705, 805









# **BERCZY SQUARE**

*A5-B* 

1 BED + 1 BATH | 503 SQ. FT.

Suites: 617, 717, 817, LPH11, PH9

Mirror Suites: 616, 716





SUITE 817 ONLY









*A3-A* 1 *BED* + 1 *BATH* | 560 *SQ. FT.* 

Suites: 201, 301, 501, 601

Mirror Suites: 226, 355,545,633







FLOOR 2-6



B1-A 1 BED + FLEX 1 BATH | 540 SQ. FT.

Suites: 205, 307, 507, 607





SUITE 205 ONLY





FLOOR 2-6



# **BERCZY SQUARE**

C1A-C

1 BED + FLEX 2 BATH | 579 SQ. FT.

Suites: 211, 321, 518, 618, 718

Mirror Suites: 212, 322, 519, 619, 719













#### MAIN STREET

*C1C-A* 1 *BED* + *FLEX* 2 *BATH* | 579 *SQ. FT.* 

Suites: 330, 527

Mirror Suites: 331, 528











FLOOR 3-5

C2-A 1 BED + FLEX 2 BATH | 627 SQ. FT.

Suites: 206, 207, 308, 309, 508, 509













*D6-A* 2 *BED* + 2 *BATH* | 868 *SQ. FT.* 

S