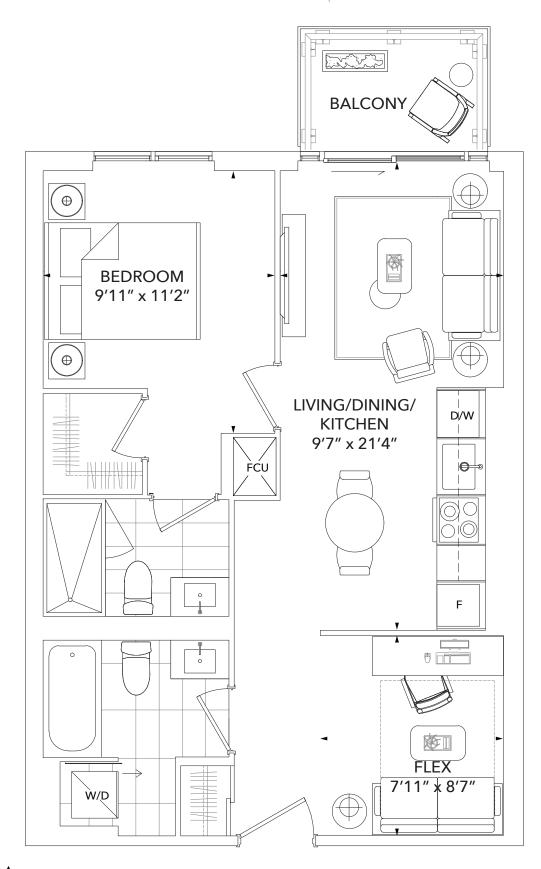

Mirror Suites: 226, 355,545,633

FLOOR 2-6

B1-A 1 BED + FLEX 1 BATH | 540 SQ. FT.

Suites: 205, 307, 507, 607

SUITE 205 ONLY

FLOOR 2-6