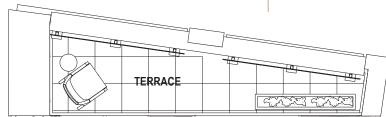

Suites: 201, 301, 501, 601

Mirror Suites: 226, 355,545,633







FLOOR 2-6



B1-A 1 BED + FLEX 1 BATH | 540 SQ. FT.

Suites: 205, 307, 507, 607





SUITE 205 ONLY





FLOOR 2-6



# **BERCZY SQUARE**

C1A-C

1 BED + FLEX 2 BATH | 579 SQ. FT.

Suites: 211, 321, 518, 618, 718

Mirror Suites: 212, 322, 519, 619, 719













#### MAIN STREET

*C1C-A* 1 *BED* + *FLEX* 2 *BATH* | 579 *SQ. FT.* 

Suites: 330, 527

Mirror Suites: 331, 528











FLOOR 3-5

C2-A 1 BED + FLEX 2 BATH | 627 SQ. FT.

Suites: 206, 207, 308, 309, 508, 509













*D6-A* 2 *BED* + 2 *BATH* | 868 *SQ. FT.* 

Suites: 611, 711, 811









# **BERZCY SQUARE**

*D6-B* 2 *BED* + 2 *BATH* | 868 *SQ. FT.* 

Suites: 615, 715, 815









#### YORK DOWNS

*E5* 2 BED 2 BATH | 756 SQ. FT.

Suites: 218, 336













FLOOR 2&3

# MAIN STREET

*E6-A* 2 BED + FLEX 2 BATH | 915 SQ. FT.

Suites: 217, 326, 522, 622







-+++//-+++/-+++-//-







(⊕

์ ⊕