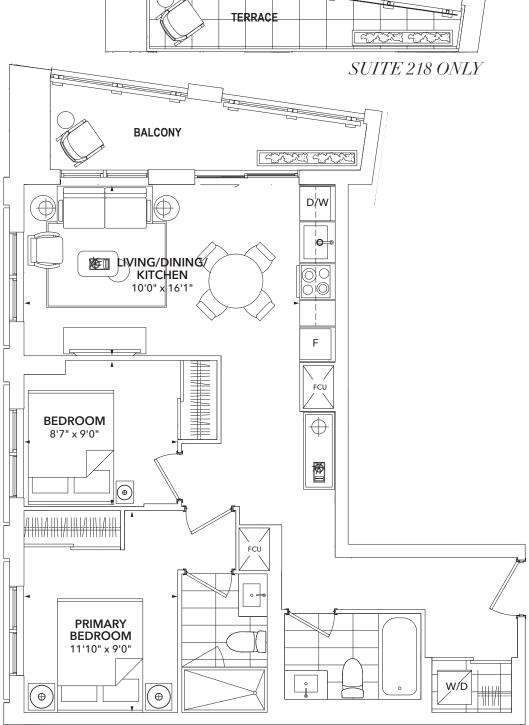

ites: 201, 301, 501, 601

Mirror Suites: 226, 355,545,633







FLOOR 2-6



B1-A 1 BED + FLEX 1 BATH | 540 SQ. FT.

Suites: 205, 307, 507, 607





SUITE 205 ONLY





FLOOR 2-6



# **BERCZY SQUARE**

C1A-C

1 BED + FLEX 2 BATH | 579 SQ. FT.

Suites: 211, 321, 518, 618, 718

Mirror Suites: 212, 322, 519, 619, 719













#### MAIN STREET

*C1C-A* 1 *BED* + *FLEX* 2 *BATH* | 579 *SQ. FT.* 

Suites: 330, 527

Mirror Suites: 331, 528











FLOOR 3-5

C2-A 1 BED + FLEX 2 BATH | 627 SQ. FT.

Suites: 206, 207, 308, 309, 508, 509













*D6-A* 2 *BED* + 2 *BATH* | 868 *SQ. FT.* 

Suites: 611, 711, 811









# **BERZCY SQUARE**

*D6-B* 2 *BED* + 2 *BATH* | 868 *SQ. FT.* 

Suites: 615, 715, 815









#### YORK DOWNS

*E5* 2 BED 2 BATH | 756 SQ. FT.

Suites: 218, 336













FLOOR 2&3

# MAIN STREET

*E6-A* 2 BED + FLEX 2 BATH | 915 SQ. FT.

Suites: 217, 326, 522, 622







-+++//-+++/-+++-//-







(⊕

์ ⊕