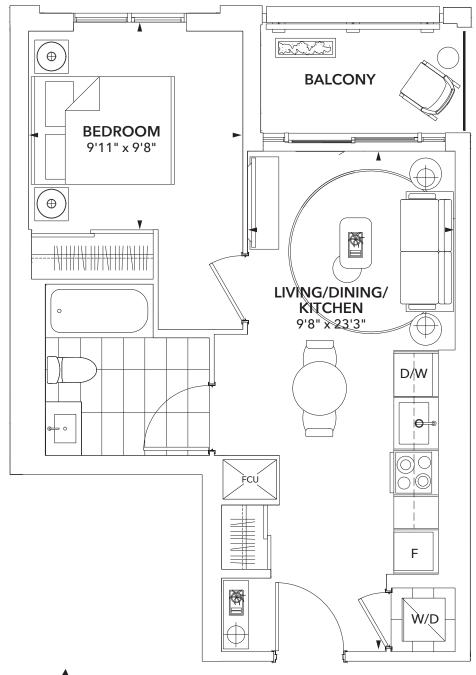

A4-A JUNIOR 1 BED + 1 BATH | 403 SQ. FT. Suites: 353, 543

A9-A $1\,BED+1\,BATH\mid 471\,SQ.\,FT.$ 

Suites: 305, 505, 605, 705, 805