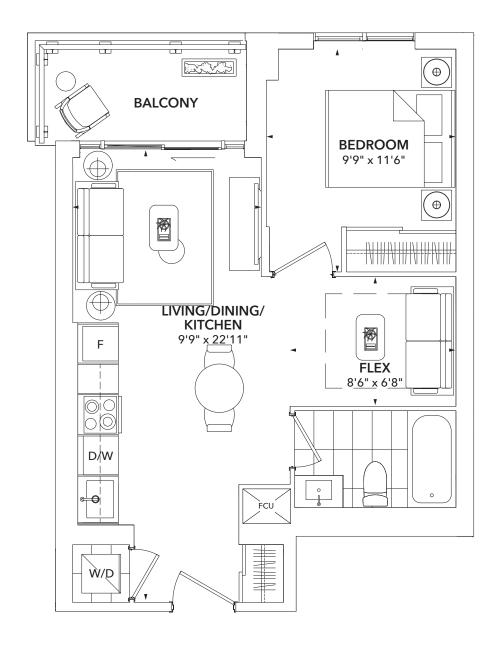

#### MAIN STREET

*C1C-A* 1 *BED* + *FLEX* 2 *BATH* | 579 *SQ. FT.* 

Suites: 330, 527

Mirror Suites: 331, 528

FLOOR 3-5

C2-A 1 BED + FLEX 2 BATH | 627 SQ. FT.

Suites: 206, 207, 308, 309, 508, 509

*D6-A* 2 *BED* + 2 *BATH* | 868 *SQ. FT.* 