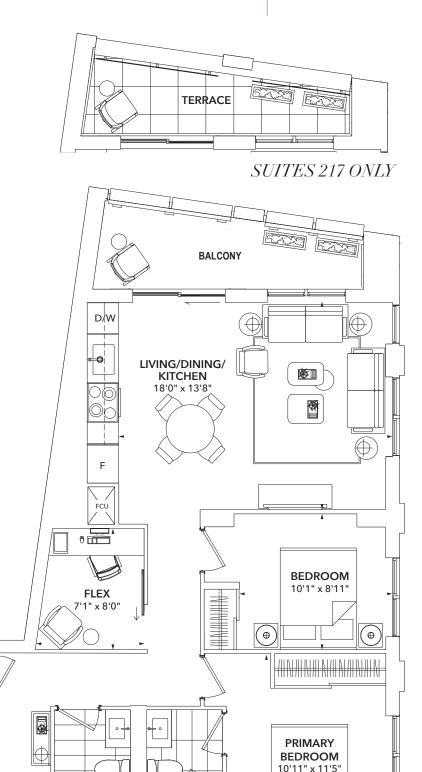

# MAIN STREET

*E6-A* 2 BED + FLEX 2 BATH | 915 SQ. FT.

Suites: 217, 326, 522, 622

-+++//-+++/-+++-//-

(⊕

์ ⊕