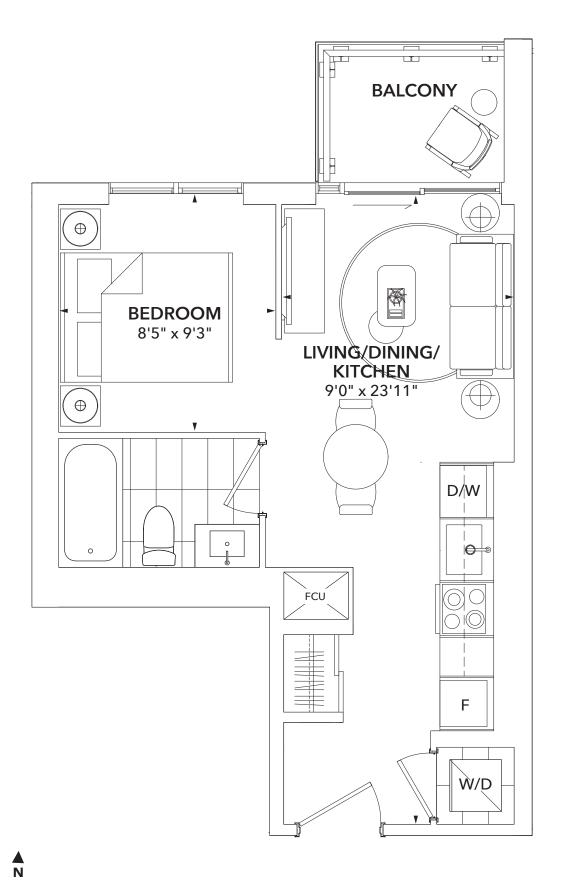

A4-A JUNIOR 1 BED + 1 BATH | 403 SQ. FT. Suites: 353, 543

A9-A $1\,BED+1\,BATH\mid 471\,SQ.\,FT.$ 

Suites: 305, 505, 605, 705, 805