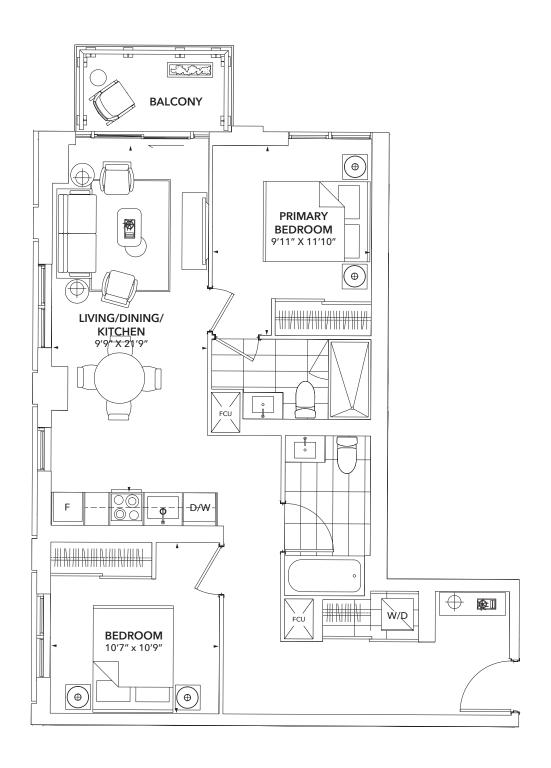

# **BERZCY SQUARE**

*D6-B* 2 *BED* + 2 *BATH* | 868 *SQ. FT.* 

Suites: 615, 715, 815