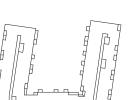

Mirror Suites: 226, 355,545,633

FLOOR 2-6

B1-A 1 BED + FLEX 1 BATH | 540 SQ. FT.

Suites: 205, 307, 507, 607

SUITE 205 ONLY

FLOOR 2-6