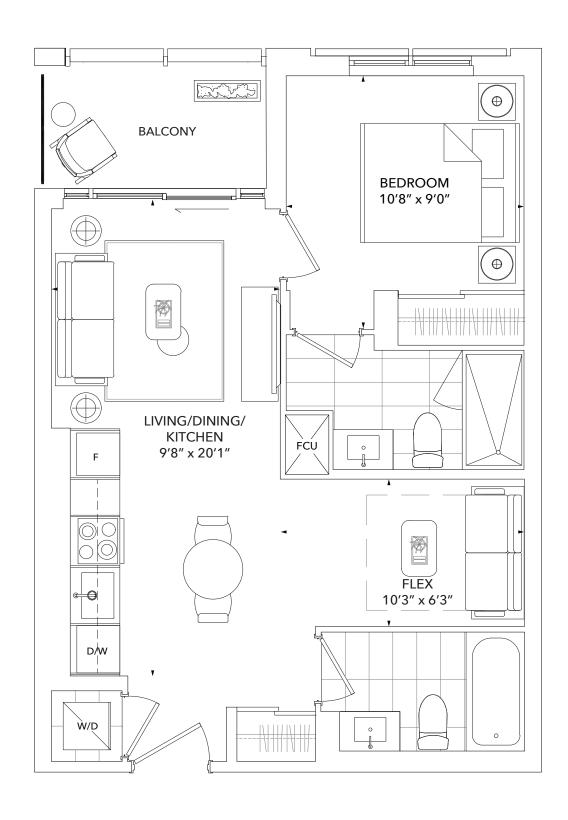

#### MAIN STREET

*C1C-A* 1 *BED* + *FLEX* 2 *BATH* | 579 *SQ. FT.* 

Suites: 330, 527

Mirror Suites: 331, 528

FLOOR 3-5

C2-A 1 BED + FLEX 2 BATH | 627 SQ. FT.

Suites: 206, 207, 308, 309, 508, 509

*D6-A* 2 *BED* + 2 *BATH* | 868 *SQ. FT.* 