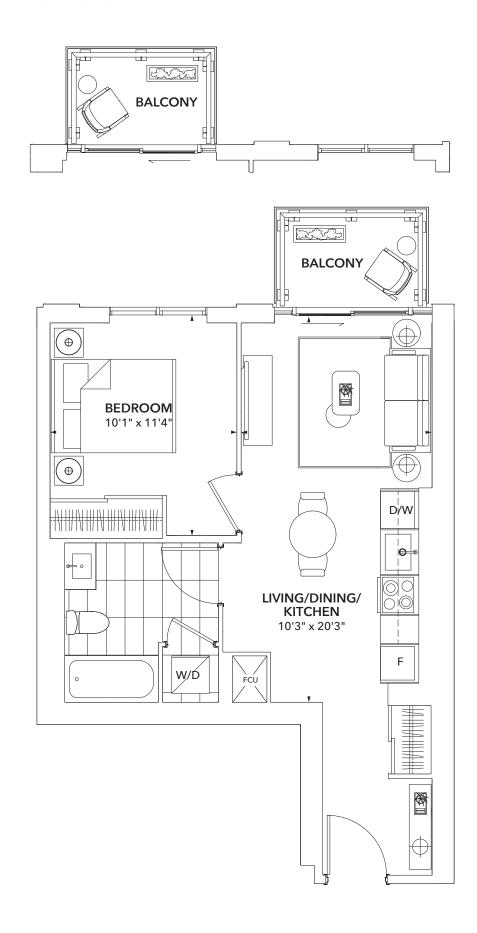

Mirror Suites: 226, 355,545,633

FLOOR 2-6

B1-A 1 BED + FLEX 1 BATH | 540 SQ. FT.

Suites: 205, 307, 507, 607

SUITE 205 ONLY

FLOOR 2-6