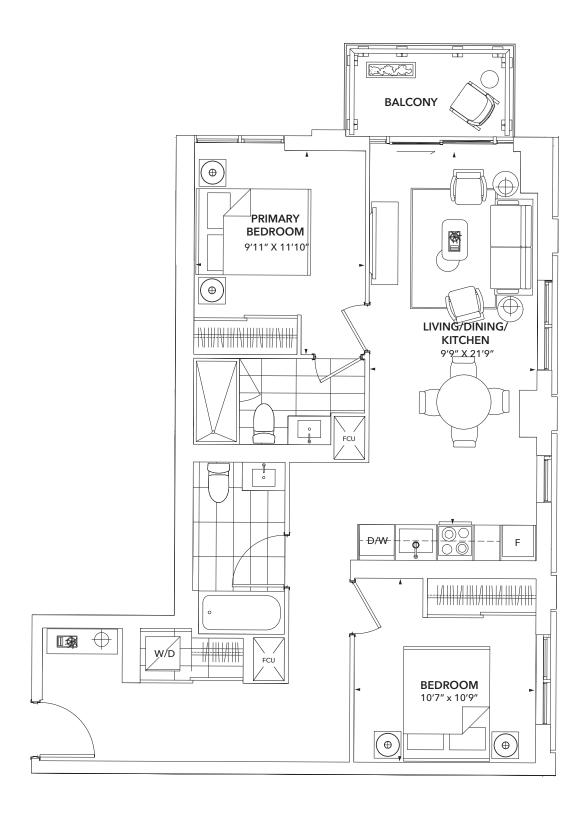

# **BERZCY SQUARE**

*D6-B* 2 *BED* + 2 *BATH* | 868 *SQ. FT.* 

Suites: 615, 715, 815