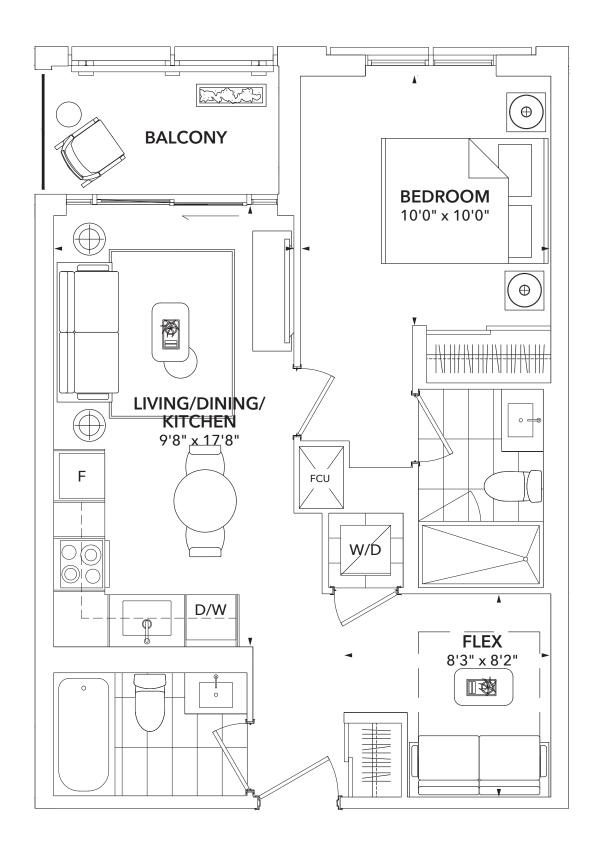

#### MAIN STREET

*C1C-A* 1 *BED* + *FLEX* 2 *BATH* | 579 *SQ. FT.* 

Suites: 330, 527

Mirror Suites: 331, 528

FLOOR 3-5

C2-A 1 BED + FLEX 2 BATH | 627 SQ. FT.

Suites: 206, 207, 308, 309, 508, 509

*D6-A* 2 *BED* + 2 *BATH* | 868 *SQ. FT.* 